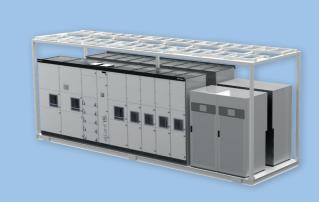

### atlant'IS®

### **Switchboard**

- ✓ IEC 61439 1 & 2
- ✓ Up to 6300 A & I<sub>cc</sub>: 130 kA
- ✓ Service Index: IS 211 to IS 333
- ✓ Mobility Index : FFF to WWW
- ✓ Form: up to 4, type 1 to 7