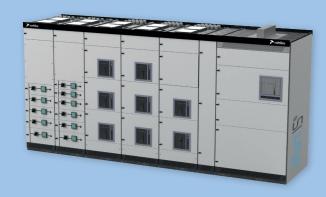

### atlant'IS®

### **Switchboard**

- ✓ IEC 61439 1 & 2
- ✓ Up to 6300 A & I<sub>cc</sub>: 130 kA
- ✓ Service Index: IS 211 to IS 333
- ✓ Mobility Index : FFF to WWW
- ✓ Form: up to 4, type 1 to 7