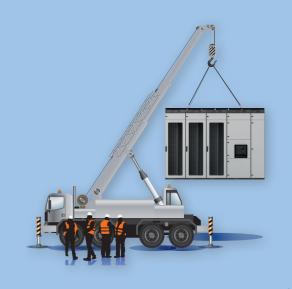

### Package solutions

- ✓ Skid / Shelter / Container
- ✓ Integration of various transformer, UPS and cooling system brands
- ✓ Unique or in series project