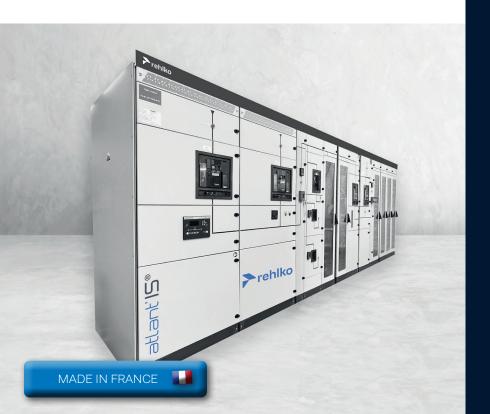

### atlant'IS®

### **Switchboard**

- ✓ IEC 61439 1 & 2
- ✓ Up to 6300 A & I<sub>cc</sub>: 130 kA
- ✓ Service Index: IS 211 to IS 333
- ✓ Mobility Index : FFF to WWW
- ✓ Form: up to 4, type 1 to 7