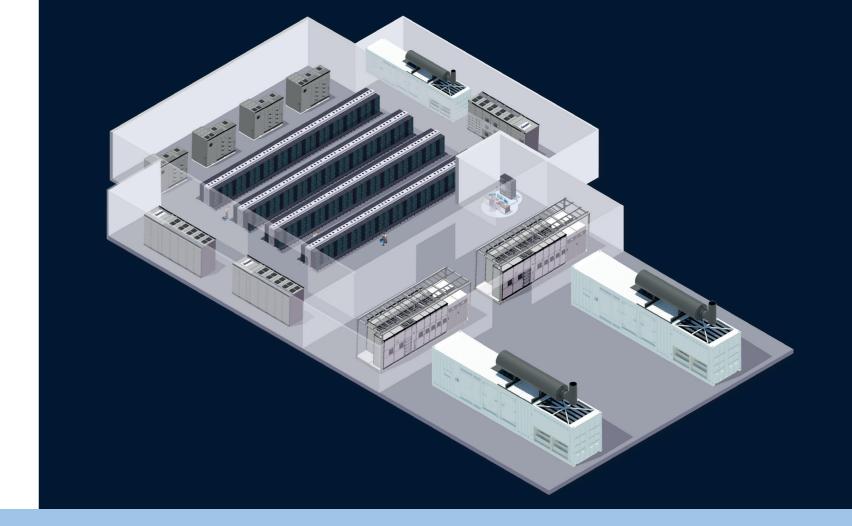

## Data center solutions

### A customizable and industrial approach

Our atlant'IS original manufacturer switchboards and switchgears provide a robust protection against power failure, avoiding costly downtime and losing data. They meet the highest requirements to ensure the safety of people and properties. Our switchboards and switchgears are designed to withstand the most demanding environments. They thus ensure durable performance.

### Package solutions

- ✓ Skid / Shelter / Container
- ✓ Integration of various transformer, UPS and cooling system brands
- ✓ Unique or in series project